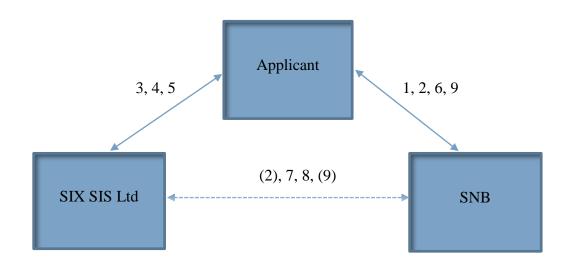

## Conditions for using the liquidity-shortage financing facility for existing Repo participants

| Step | Initiated by | Activity                                                                                                                            | Addressed to                                                               |
|------|--------------|-------------------------------------------------------------------------------------------------------------------------------------|----------------------------------------------------------------------------|
| 1    | Applicant    | Written application for the granting of a limit under the liquidity-shortage financing facility. 1                                  | Swiss National Bank<br>(SNB)                                               |
|      |              | Form available at www.snb.ch / Information for   Financial markets   Monetary policy operations   Repos   Circular letters to banks |                                                                            |
| 2    | SNB          | Written decision for the granting of a limit, with the following enclosures:                                                        | <ul><li>Applicant</li><li>Copy to SIX SIS</li></ul>                        |
|      |              | Pledge Agreement (in duplicate)                                                                                                     | (SIX)                                                                      |
|      |              | Declaration regarding the limit                                                                                                     |                                                                            |
|      |              | Pledgeholder Agreement (in triplicate)                                                                                              |                                                                            |
| 3    | Applicant    | Written application for opening a Custody Cover Account "SNB"                                                                       | SIX, Customer Solutions & Onboarding solutions.onboarding @six-securities- |
|      |              |                                                                                                                                     | services.com                                                               |
| 4    | SIX          | Sending Agreement on Safekeeping of<br>the Custody Cover Account "SNB" (in<br>duplicate)                                            | Applicant                                                                  |
| 5    | Applicant    | Returning signed Agreement on<br>Safekeeping of the Custody Cover<br>Account "SNB" <sup>1</sup>                                     | SIX                                                                        |
| 6    | Applicant    | Returning signed agreements <sup>1</sup> :                                                                                          | SNB                                                                        |
|      |              | Pledge Agreement (in duplicate)                                                                                                     |                                                                            |
|      |              | Declaration regarding the limit                                                                                                     |                                                                            |
|      |              | Pledgeholder Agreement (in triplicate)                                                                                              |                                                                            |
| 7    | SNB          | Returning Pledgeholder Agreement (in triplicate)                                                                                    | SIX                                                                        |

<sup>&</sup>lt;sup>1</sup> with binding signature.

| 8 | SIX | Returning signed Pledgeholder<br>Agreement (in duplicate) <sup>1</sup>                           | SNB                                             |
|---|-----|--------------------------------------------------------------------------------------------------|-------------------------------------------------|
| 9 | SNB | Written confirmation of activation of the limit including the original agreements <sup>1</sup> : | <ul><li>Applicant</li><li>Copy to SIX</li></ul> |
|   |     | <ul><li>Pledge Agreement</li><li>Pledgeholder Agreement</li></ul>                                |                                                 |